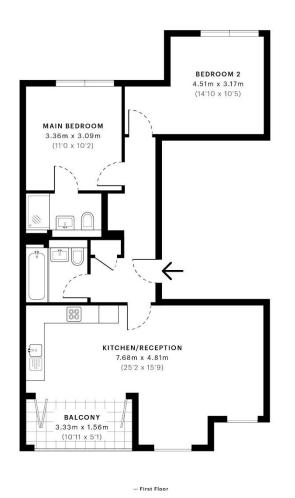

## Corina House, CR8

CAPTURE DATE 16/09/2021 LASER SCAN POINTS 2,891,662

**GROSS INTERNAL AREA** 

68.07 sqm / 732.70 sqft

Spec Verified floor plans are produced in accordance with Royal Institution of Chartered Surveyors' Property Measurement Standards. Plots and gardens are illustrative only and excluded from all area calculations. Due to rounding, numbers may not add up precisely.

All measurements shown for the individual room lengths and widths are the maximum points of measurements captured in the scan.

IPMS 3C RESIDENTIAL 72.21 sqm / 777.26 sqft

SPECID 61378ed41c4af60db6d8435c

IPMS 3B RESIDENTIAL 74.42 sqm / 801.05 sqft

- \* TWO DOUBLE BEDROOMS
- ❖ FIRST FLOOR APARTMENT
- TWO BATHROOMS
- **❖** BUILT IN 2019
- ALLOCATED PARKING BAY
- ❖ PRIVATE BALCONY
- **\*** HIGH SPECIFICATION THROUGHOUT
- ❖ 0.5 MILES FROM PURLEY TRAIN STATION
- ❖ 0.1 MILES FROM REEDHAM TRAIN STATION
- **&** EPC EER B

The accommodation comprises a master bedroom with en-suite shower room, a second double bedroom, a stylish three-piece bathroom suite with shower over-bath, and a 25' open-plan kitchen/reception room with ample living space, a contemporary fitted kitchen, and bi-folding doors leading onto the South facing balcony.