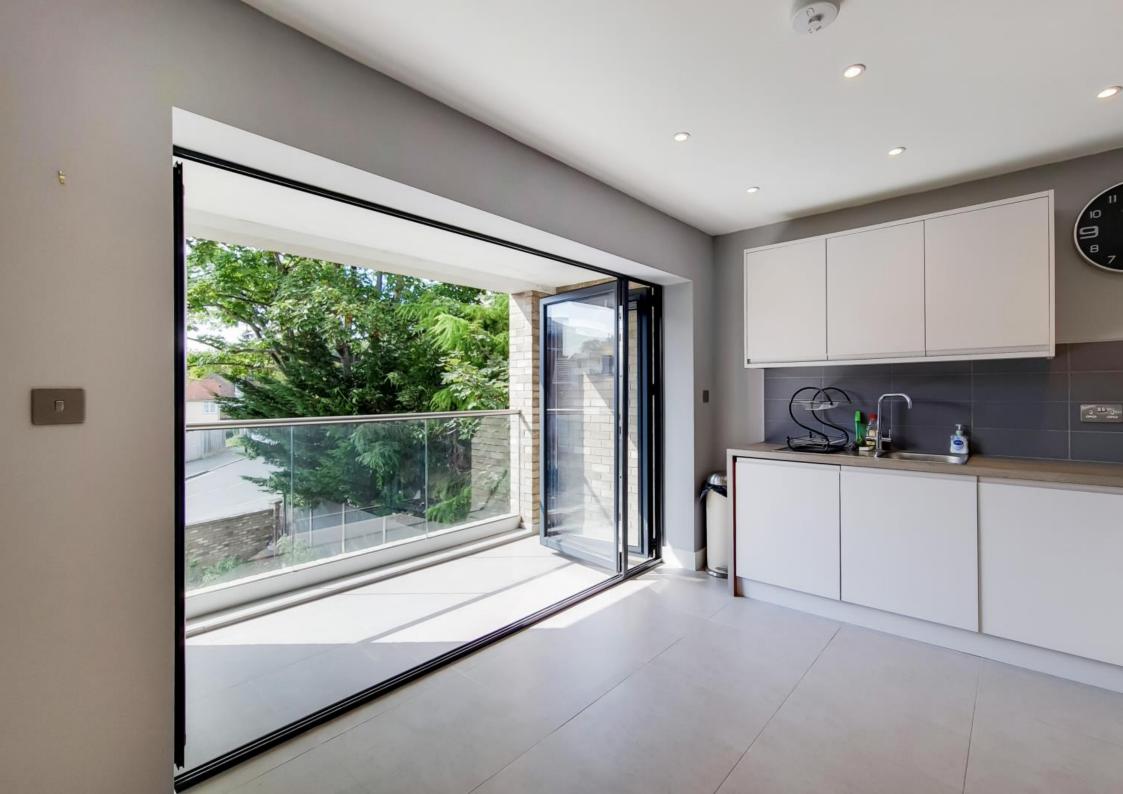

The accommodation comprises a master bedroom with en-suite shower room, a second double bedroom, a stylish three-piece bathroom suite with shower over-bath, and a 25' open-plan kitchen/reception room with ample living space, a contemporary fitted kitchen, and bi-folding doors leading onto the South facing balcony.