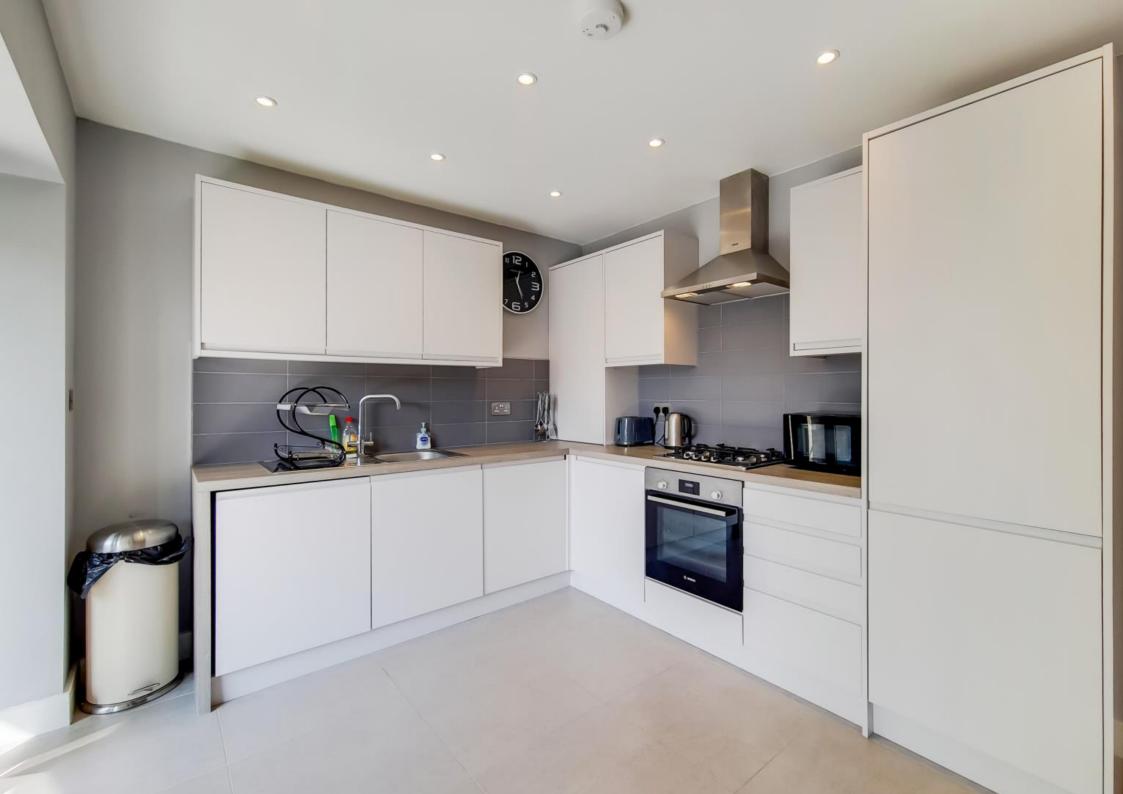

The accommodation comprises a master bedroom with en-suite shower room, a second double bedroom, a stylish three-piece bathroom suite with shower over-bath, and a 25' open-plan kitchen/reception room with ample living space, a contemporary fitted kitchen, and bi-folding doors leading onto the South facing balcony.