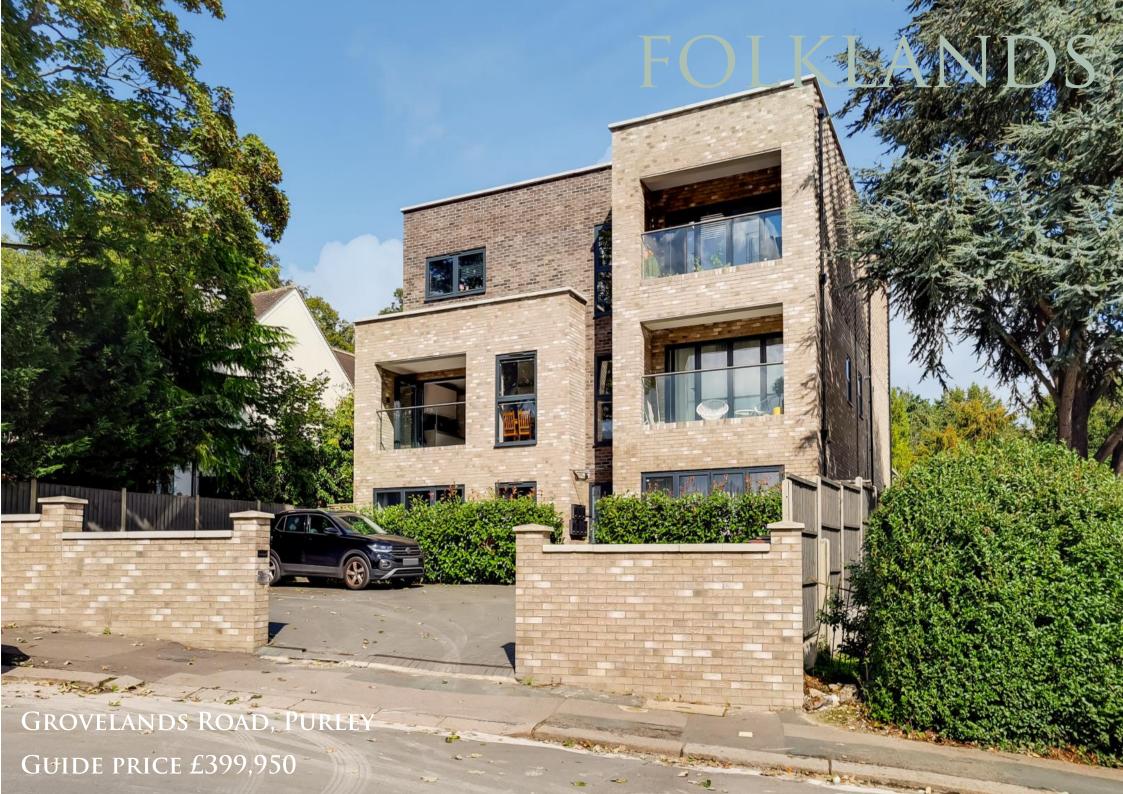

A beautifully presented two double bedroom first floor apartment situated within this popular residential road, conveniently located only 0.5 miles from Purley train station and 0.1 miles from Reedham train station.

Built in 2019, this stylish property offers 732 sqft of floor space, it has a long lease with circa 122 years remaining, and features an allocated parking bay. Additionally, the apartment enjoys an excellent energy rating and has thermostatically controlled underfloor heating.

Furthermore, the property sits within an easy reach of the plethora of shops, bars & restaurants in both Purley & Coulsdon town centres, and is nearby several large commons, woodlands and golf clubs. We feel that this property would make an excellent first time buy or long-term investment.