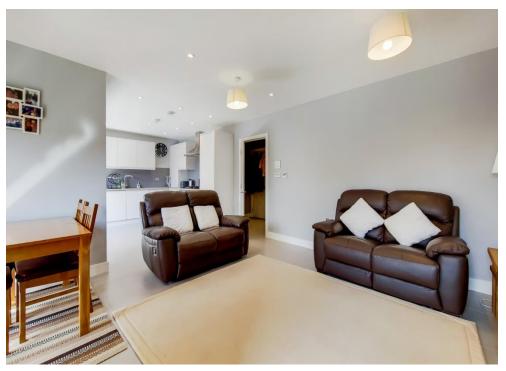

The accommodation comprises a master bedroom with en-suite shower room, a second double bedroom, a stylish three-piece bathroom suite with shower over-bath, and a 25' open-plan kitchen/reception room with ample living space, a contemporary fitted kitchen, and bi-folding doors leading onto the South facing balcony.